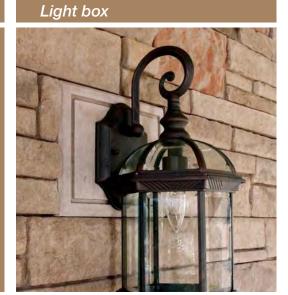

#### Accessories

## Every project must come to a finish. A perfect finish.

Versetta Stone<sup>™</sup> panelized stone veneer trim and accessories add the detail that replicates the look of authentic stone masonry and

#### Receptacle box

Wainscot cap as window sill

Wainscot cap

Trim stones