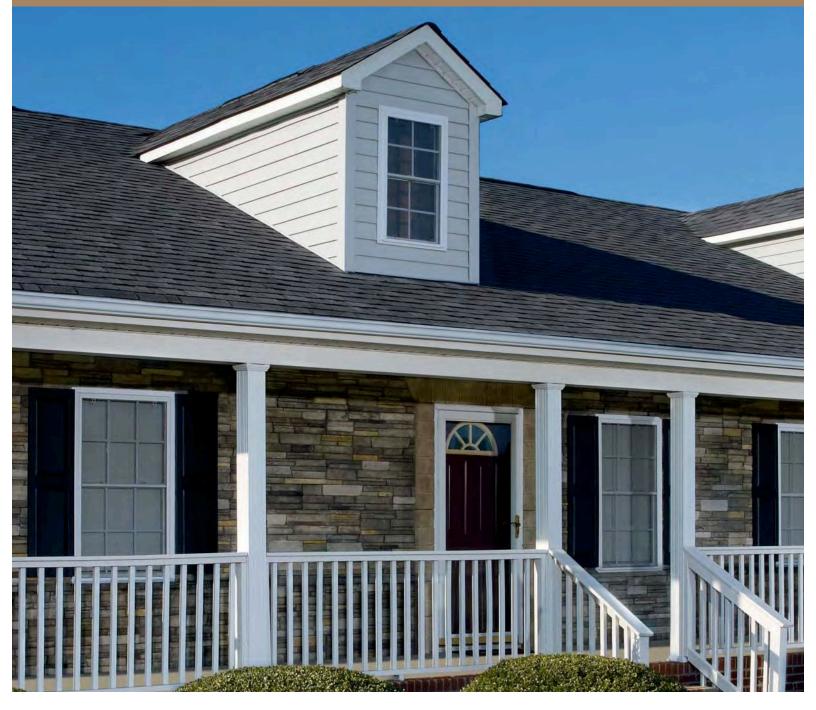

# All the beauty of traditional stone masonry. None of the hassles.

Now you can bring the timeless appeal of stone to your home. Introducing Versetta Stone<sup>™</sup> panelized stone veneer: a nonstructural, cement-based manufactured stone veneer that offers the authentic beauty of traditional stone masonry with a modern installation method.

### Nature is our inspiration.

Our palette is inspired by places around the world and the colors and textures unique to each. We bring that authenticity to our stone veneer through patterns and stone shapes that precisely replicate natural stones. Cast in molds and hand colored with iron oxide pigments, we capture the subtle nuances found in nature. And, just like real stone, Versetta Stone<sup>™</sup> panelized stone veneer withstands the normal weather in any climate. The difference? Versetta Stone<sup>™</sup> panelized stone veneer is made of lightweight aggregate materials, which are approximately one-quarter the weight of full-thickness stone. The light weight and mechanical fastening system allows your contractor to install Versetta Stone<sup>™</sup> panelized stone veneer without building footings for support, making it ideal for remodeling your home.

## Simply endless ways to transform your home.

Boral has poured years of experience into this stunning panelized stone veneer. The design options are endless, from adding drama to an entryway or column to dressing up a window, making a plain wall an eye-catching focal point, or adding wainscoting around the perimeter of your home. It's the perfect accent to transform your home—no matter where you use it.