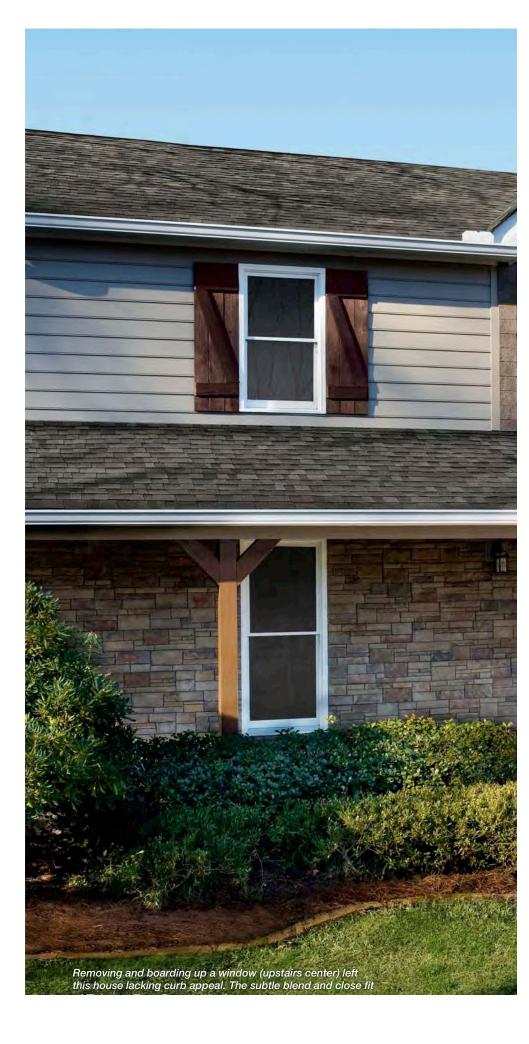

Before

The addition of Ledgestone on the lower level of this home had a pleasant grounding effect. While beautifully accentuating the carriage-style garage doors, it also added character to the entire front.

While this home is only two years old, the owners wanted to set it apart from similar styles in the development. Accenting the lower portion of the home with the vibrant colors and interesting texture of Ledgestone Plum Creek did just that.