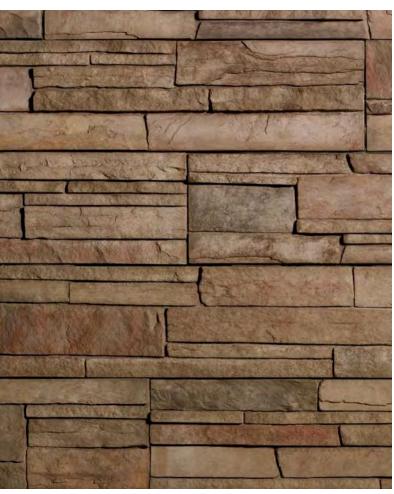

## **Tight-cut**

The traditional look of quarried limestone fitted tightly together to emulate rural 19th century American architecture.