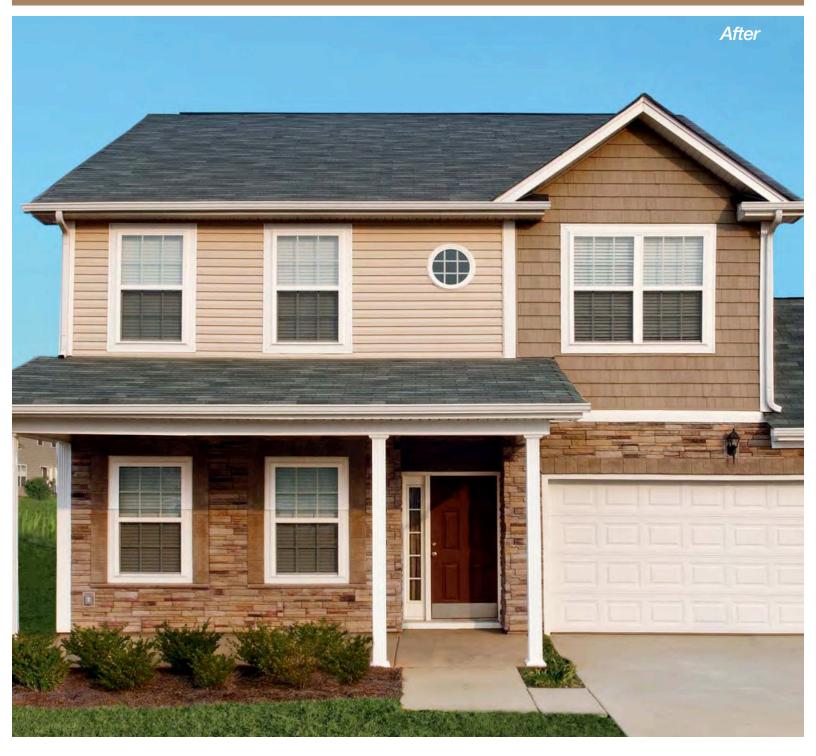

While this home is only two years old, the owners wanted to set it apart from similar styles in the development. Accenting the lower portion of the home with the vibrant colors and interesting texture of Ledgestone Plum Creek did just that.