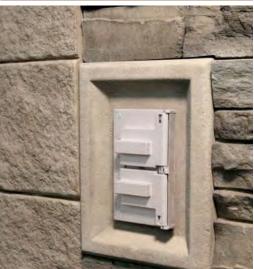

this home had a pleasant grounding effect. While beautifully accentuating the carriage-style garage doors, it also added character to the entire front.

While this home is only two years old, the owners wanted to set it apart from similar styles in the development. Accenting the lower portion of the home with the vibrant colors and interesting texture of Ledgestone Plum Creek did just that.















## **Tight-cut**

The traditional look of quarried limestone fitted tightly together to emulate rural 19th century American architecture.









#### Accessories

## Every project must come to a finish. A perfect finish.

Versetta Stone<sup>™</sup> panelized stone veneer trim and accessories add the detail that replicates the look of authentic stone masonry and



#### Receptacle box





Wainscot cap as window sill



Wainscot cap





Trim stones



## Versetta Stone<sup>™</sup>

### Timeless. Reliable. Beautiful.

Versetta Stone<sup>™</sup> panelized stone veneer is in keeping with our high standard of excellence. With no need to paint, coat or seal, it is backed by a 50-year limited warranty including one-time transferability.\* Versetta Stone<sup>™</sup> panelized stone veneer products are also made from a minimum of 50% recycled content, which is validated by UL Environment.<sup>™</sup> Sustainability is, after all, a core business tenet at Boral Stone Products LLC. Our company embraces the increasingly recognized definition of sustainability as meeting the needs of the present without compromising the future. We believe that being good neighbors is a requirement,