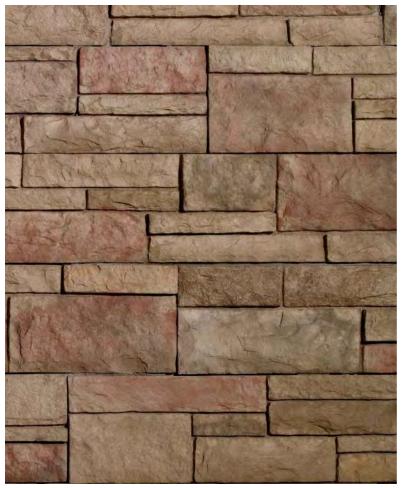

## **Tight-cut**

The traditional look of quarried limestone fitted tightly together to emulate rural 19th century American architecture.