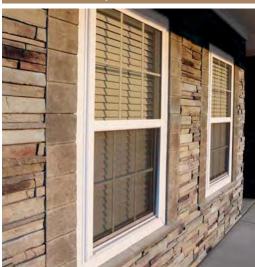

## **Tight-cut**

The traditional look of quarried limestone fitted tightly together to emulate rural 19th century American architecture.