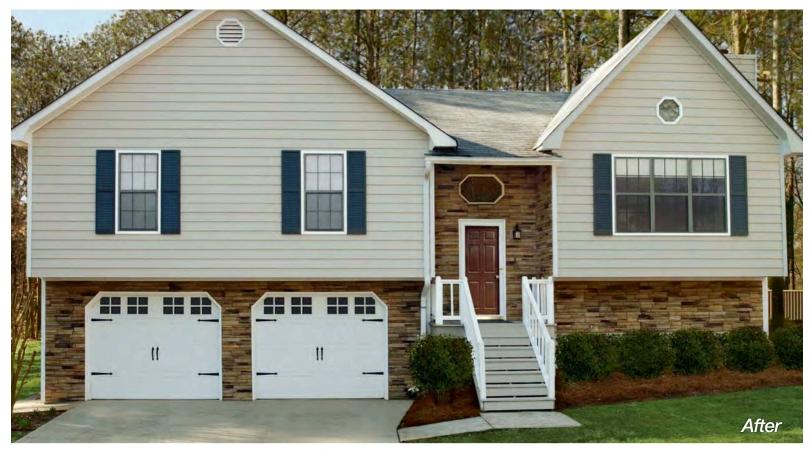

Before

The addition of Ledgestone on the lower level of this home had a pleasant grounding effect. While beautifully accentuating the carriage-style garage doors, it also added character to the entire front.