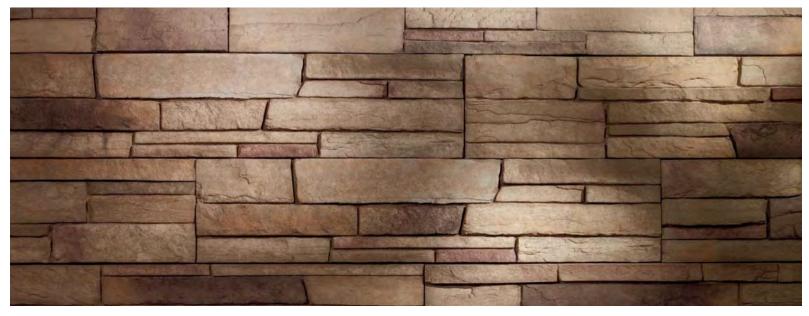

## **Tight-cut**

The traditional look of quarried limestone fitted tightly together to emulate rural 19th century American architecture.