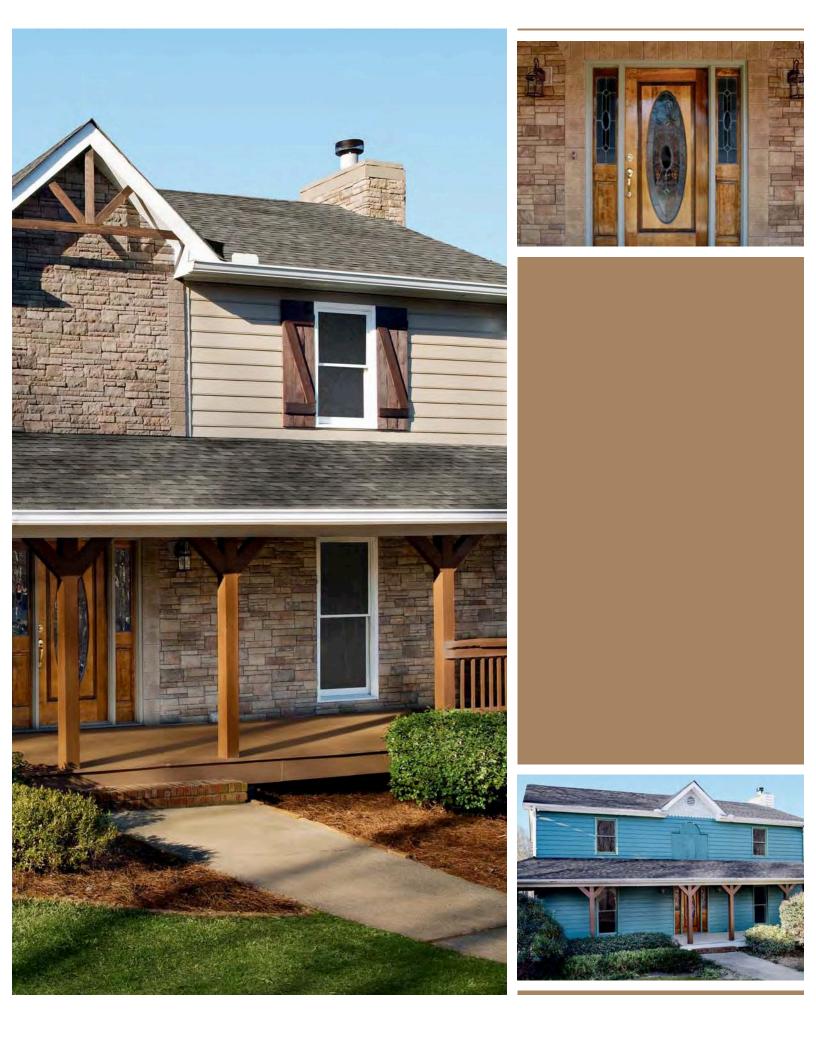

## Simply endless ways to transform your home.

Boral has poured years of experience into this stunning panelized stone veneer. The design options are endless, from adding drama to an entryway or column to dressing up a window, making a plain wall an eye-catching focal point, or adding wainscoting around the perimeter of your home. It's the perfect accent to transform your home—no matter where you use it.

## Every project must come to a finish. A perfect finish.

Versetta Stone<sup>™</sup> panelized stone veneer trim and accessories add the detail that replicates the look of authentic stone masonry and

#### Receptacle box

Wainscot cap as window sill

Wainscot cap

Trim stones