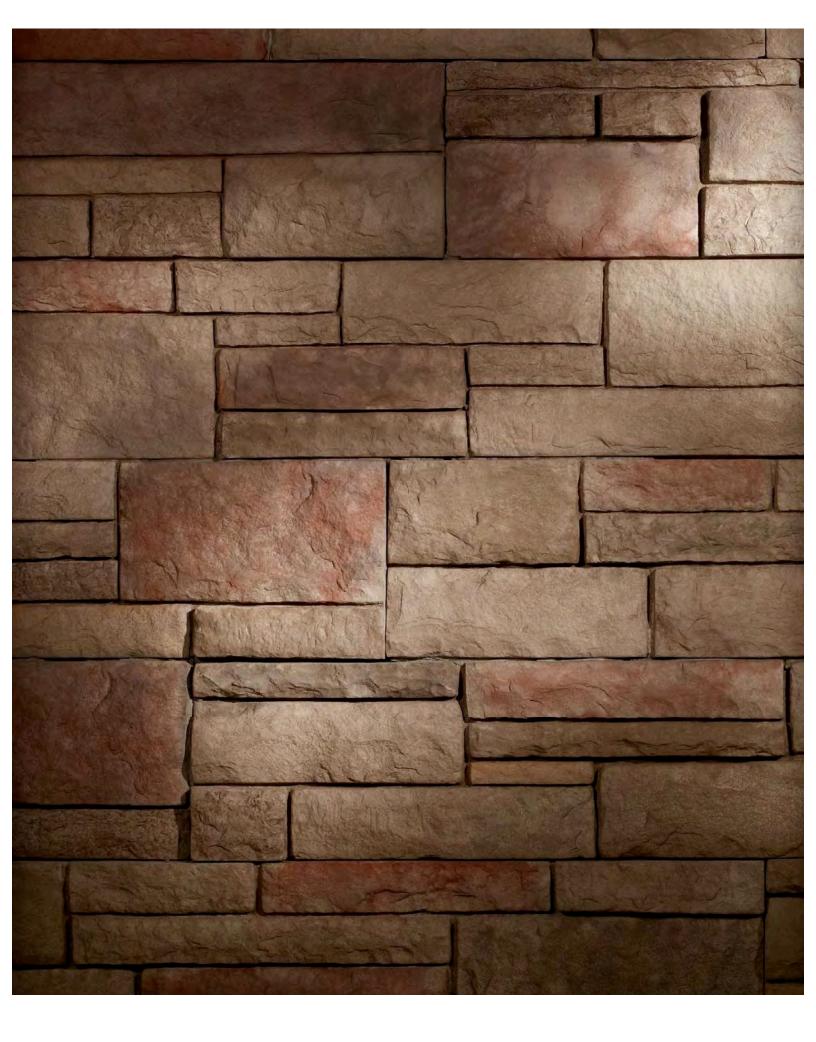

## **Tight-cut**

The traditional look of quarried limestone fitted tightly together to emulate rural 19th century American architecture.