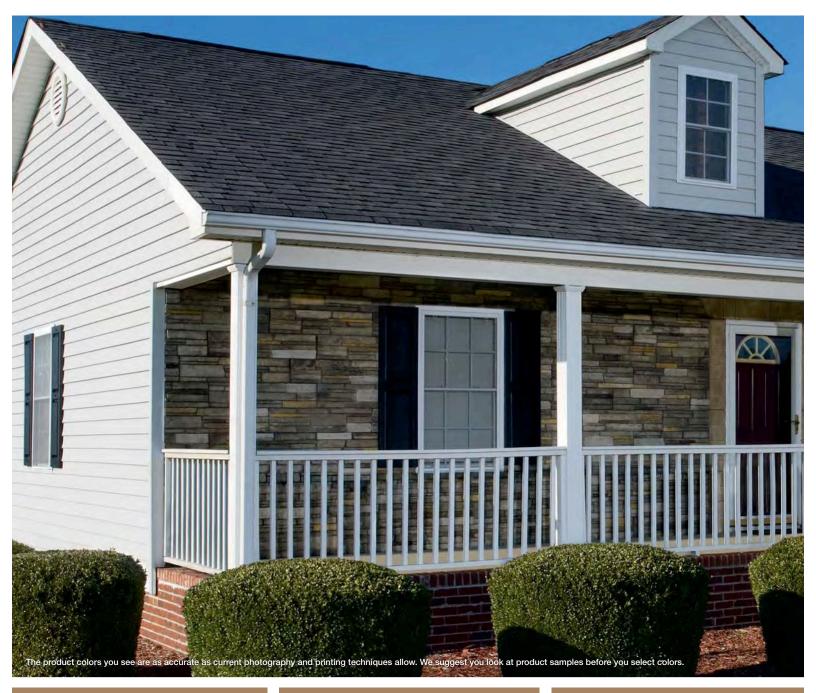

Before

The addition of Ledgestone on the lower level of this home had a pleasant grounding effect. While beautifully accentuating the carriage-style garage doors, it also added character to the entire front.

While this home is only two years old, the owners wanted to set it apart from similar styles in the development. Accenting the lower portion of the home with the vibrant colors and interesting texture of Ledgestone Plum Creek did just that.