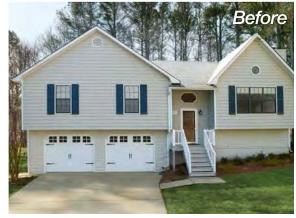

Before

The addition of Ledgestone on the lower level of this home had a pleasant grounding effect. While beautifully accentuating the carriage-style garage doors, it also added character to the entire front.

While this home is only two years old, the owners wanted to set it apart from similar styles in the development. Accenting the lower portion of the home with the vibrant colors and interesting texture of Ledgestone Plum Creek did just that.